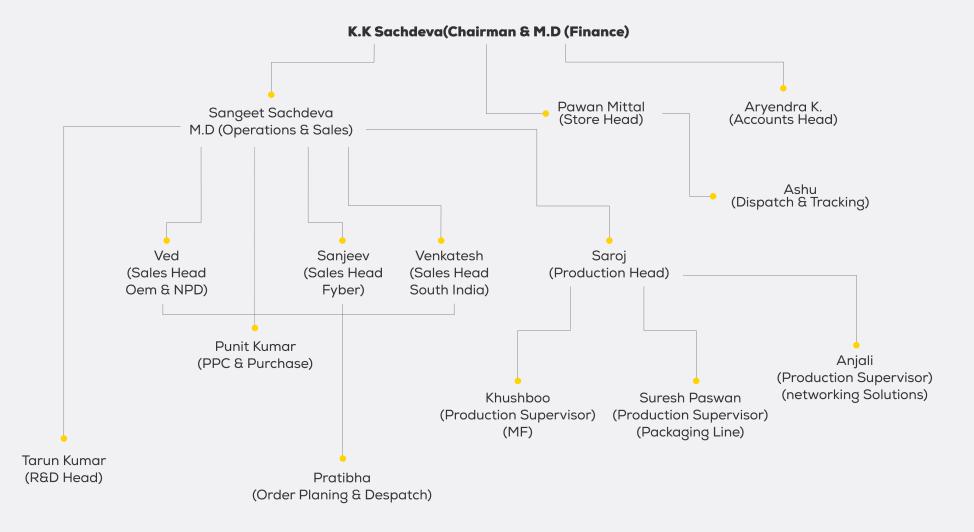

THE-ART MANUFACTURING

We invest in state-of-the-art manufacturing to bring you products that not only meet industry standards but redefine them.

5 COUNTRIES





250+ EMPLOYEES

1000+



ISO 9001:2008
BIS CERTIFIED



30000 S.Q FT COMPANY AREA

+20
AWARDS & RECOGNITIONS



18004199051



#### **IN-HOUSE R&D**

#### Pioneering Tomorrow, Today

Innovation is not just a goal; it's our way of life. Our commitment to pushing the boundaries of connectivity and technology is exemplified by our In-House Research & Development (R&D) department which is the driving force behind our mission to revolutionize connectivity solutions.

We don't merely develop products; we pioneer technological advancements that empower your digital world. Here's how we stand out:















#### **ORG STRUCTURE**





#### **ORG JOURNEY**



- Launch of UPS Solutions
- Launch of Surge Protectors
- Launch of Solar Solutions
- Export in more than 4 countries

- New Factory Set up in Noida, Uttar Pradesh
- SMT Lines Setup
- Production Capacity expanded to 1 Million products per month
- Launch of Networking Solutions



#### Turnover (Rs)



Turnover for 2023-23 is projected



#### **OUR VISION**

We envision to transform into leadership Position in Power and Networking Solution Industry and manufacture best quality products for our customers. To be referred as "Pride of India, FYBER of India".

#### **OUR EXPERTISE**

A library of design templates for various categories of products which can be easily tuned to your specific requirements and pushed into production within 4-6 weeks.

Supply chain and a