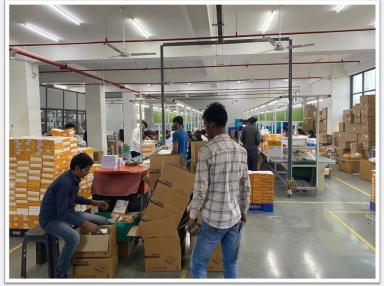

# INSIDE OUR MANUFACTURING UNIT

SMT AREA

PACKAGING FLOOR

RND UNIT

#### STORE MANAGEMENT

- Material Receipt and issue from store are done as per material receipt/issue Slips with SOP
- All RM/AM are entered in stock only after physical verification & IQC.
- FIFO method is used for all Outgoing stock
- All RM/PM/SFG/FG are stored on plastic pallets and Iron racks.
- Bin Locations are allocated for all PM/RM/SFG/FG
- All PM/RM/SFG/FG are allocated material codes for identification and for proper storage at bin locations
- Weight/volume chart is maintained for all FGs
- Physical Inventory checking of all stock (PM/RM/SFG/FG) is done at regular intervals & Weighing scale servicing/calibration is done as per government authority guidelines
- All inward material received only against PO issued to vendors