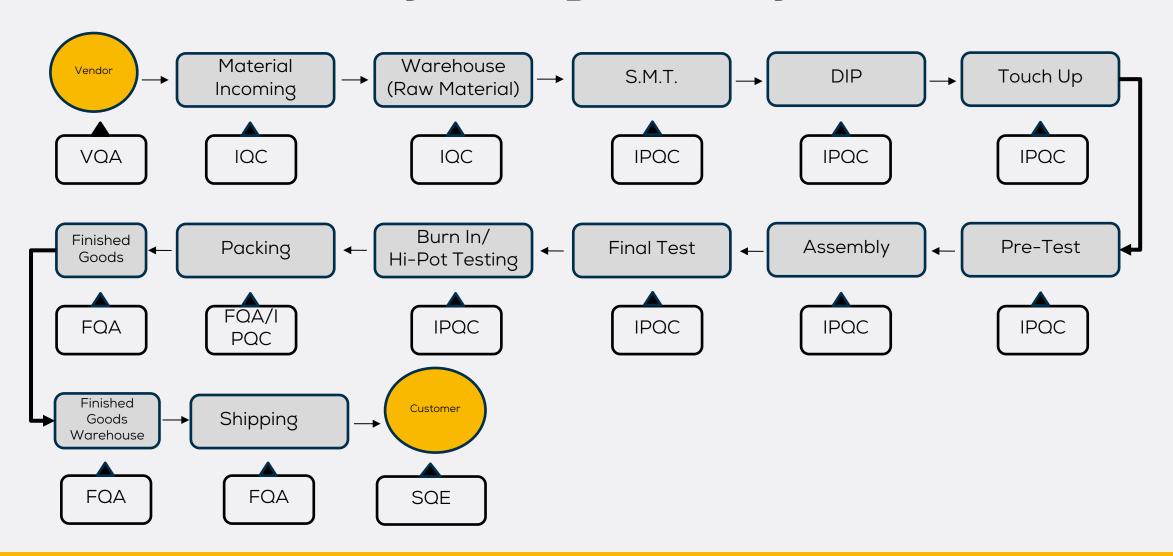

FRASTRUCTURE**

#### STORE MANAGEMENT

- Material Receipt and issue from store are done as per material receipt/issue Slips with SOP
- All RM/AM are entered in stock only after physical verification & IQC.
- FIFO method is used for all Outgoing stock
- All RM/PM/SFG/FG are stored on plastic pallets and Iron racks.
- Bin Locations are allocated for all PM/RM/SFG/FG
- All PM/RM/SFG/FG are allocated material codes for identification and for proper storage at bin locations
- Weight/volume chart is maintained for all FGs
- Physical Inventory checking of all stock (PM/RM/SFG/FG) is done at regular intervals & Weighing scale servicing/calibration is done as per government authority guidelines
- All inward material received only against PO issued to vendors





## **Quality Management Systems**





## **GET IN TOUCH**

WEBSITE

www.fyber.co.in

EMAIL

info@fyber.co.in

CONTACT NUMBER

+91 8800202207

ADDRESS

B-23, Sector 81 Noida 201305, Uttar Pradesh, India